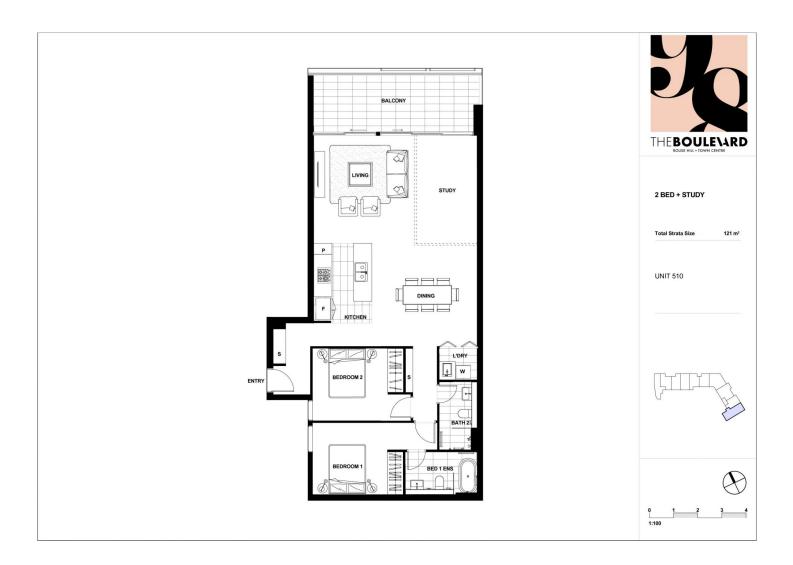

## 510/98 Caddies Boulevard Rouse Hill NSW

Welcome to an extraordinary opportunity to secure an oversized two-bedroom plus study unit, nestled right in the heart of Rouse Hill Town Centre. This spacious property is ideal for anyone looking to combine convenience with comfort, offering all the benefits of modern urban living just outside your door.

Step inside and experience a well-designed layout that provides plenty of room to spread out and relax. This unit's enviable location puts you just a short 5-minute stroll from the Rouse Hill Metro, making city commutes or weekend excursions effortless. Need to grab groceries? With Woolworths right next door, everything you need is always within reach.