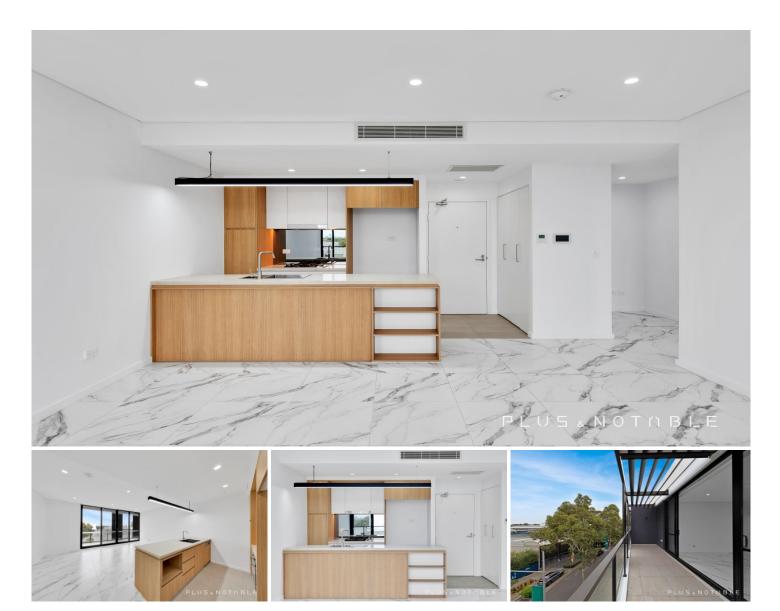

## 515/80 Main Street Rouse Hill NSW

Key Features:

- Prime Location: Situated on Main Street, just seconds from Rouse Hill Town Centre

- Newly Renovated: Modern finishes throughout, ready for you to move in

- Convenient Transport: Only a 5-minute walk to Rouse Hill Metro Station

- Perfect for Commuters: Easy access to shops, dining, and public transport

This stylish, newly renovated apartment combines comfort with unbeatable convenience in one of Rouse Hill's most desirable locations. Whether you're commuting or enjoying local amenities, everything you need is right at your doorstep. A perfect choice for those seeking a