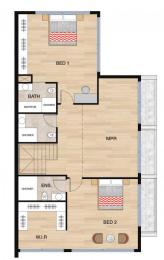

ollection of 11 architecturally designed townhouses nestled in the heart of Castle Hill, where luxury meets convenience.

## Prime Location

Positioned for lifestyle and accessibility, Worthing Residences are just a 6-minute stroll to Castle Towers Shopping Centre and the Castle Hill Metro Station, offering seamless connectivity. For family-friendly activities, the Castle Hill RSL is a short 7-minute walk away, providing an array of dining options, a sports center, and a playground for the kids.

## Parkside Living

Directly across from Worthing Avenue Reserve, you'll enjoy

## 4 🕒 2 👄

Type: Townhouse
Price: Contact Agent

View : https://www.plusagency.com.au/sale/nsw/hills/ca

stle-hill/residential/townhouse/8169206



Plus Notable Sales 1300604177

For full version visit the website





FIRST FLOOR





PLU5 & NOTOBLE