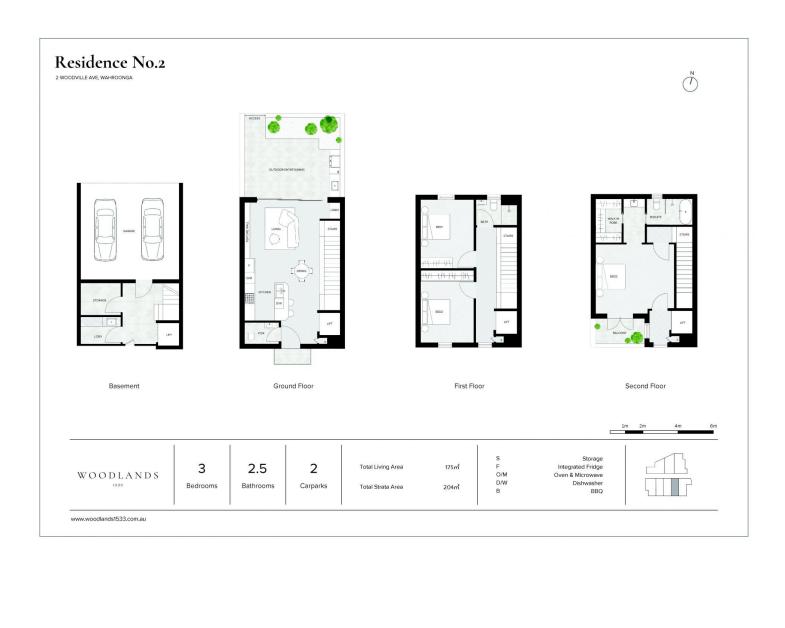

## 2/2 Woodville Avenue Wahroonga NSW

Under Construction - Ready to move in 3rd-4th QTR '25

Discover timeless elegance with a French Provincial touch at Woodlands 1533 - a boutique collection of eight architecturally designed residences in the prestigious suburb of Wahroonga. Nestled in a peaceful, tree-lined setting, these homes offer the perfect blend of classic European charm and modern luxury in one of Sydney's most desirable locations.

## Key Features:

- Exclusive Boutique Residences: Offering eight luxurious 3- and 4-bedroom homes, Woodlands 1533 is designed with meticulous attention to detail, ensuring both privacy and comfort within an intimate, village-like community.

3 2 2 2

Type: Townhouse

**View**: https://www.plusagency.com.au/sale/nsw/north-s hore-upper/wahroonga/residential/townhouse/81

62257

Plus Notable Sales 1300604177

For full version visit the website