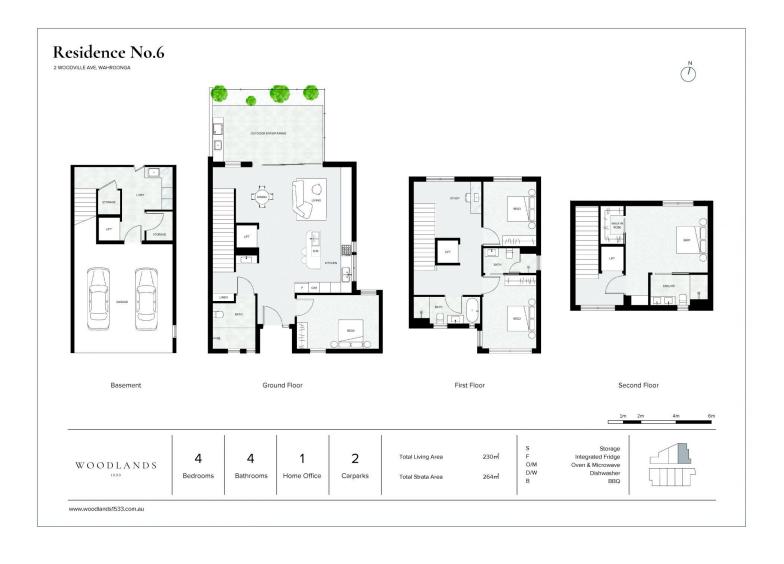

## 6/2 Woodville Avenue Wahroonga NSW

Under Construction - Ready to move in 3rd-4th QTR '25

Discover timeless elegance with a French Provincial touch at Woodlands 1533 - a boutique collection of eight architecturally designed residences in the prestigious suburb of Wahroonga. Nestled in a peaceful, tree-lined setting, these homes offer the perfect blend of classic European charm and modern luxury in one of Sydney's most desirable locations.

## Key Features:

- Exclusive Boutique Residences: Offering eight luxurious 3- and 4-bedroom homes, Woodlands 1533 is designed with meticulous attention to detail, ensuring both privacy and comfort within an intimate, village-like community.

## 4 🕒 4 📛 2 🖨

Type: Townhouse
Price: Contact Agent

**View :** https://www.plusagency.com.au/sale/nsw/north-s hore-upper/wahroonga/residential/townhouse/81

62256

Plus Notable Sales 1300604177