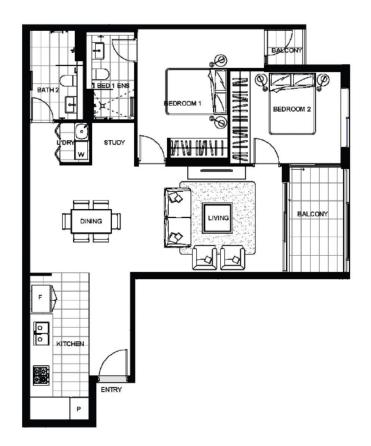

## 314/80 Main Street Rouse Hill NSW

Located right in the heart of Rouse Hill Town Centre, the Boulevard Rouse Hill is the only brand-new completed unit available that is connected to the Rouse Hill Town Centre. Simply cross the street from Woolworths, and you're at the Boulevard doorstep already, literally.

## Some Key Features:

- Brand New, Completed, Oversized 1, 2, and 3 bedrooms, all with a dedicated study corner.
- 30 seconds walk to Rouse Hill metro station
- Located just outside of Woolworths, next to Kmart and Rouse Hill Shopping Centre
- 30 seconds walk to Rouse Hill town centre
- Every single unit is either North or East facing