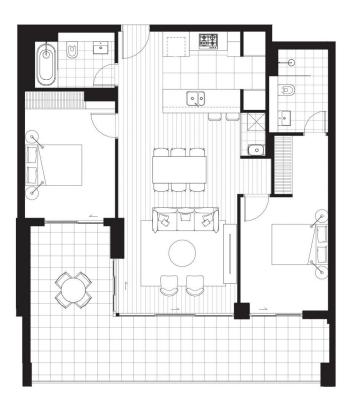

ly desirable 'Proximity' building in the heart of Rouse Hill. Offering an unbeatable combination of luxury, convenience, and privacy, this apartment is perfect for those seeking both comfort and a vibrant lifestyle.

#### Key Features:

- Uninterrupted District Views: Enjoy sweeping, uninterrupted views from the comfort of your living room, with a north-east sunny aspect that fills the space with natural light.

- Ideal Layout for Privacy: Both bedrooms are separated, offering excellent privacy for families, roommates, or guests.

# 2 🛤 2 📛 1 🚘

- **Type** : Apartment
- **Price** : Contact Agent
- View : https://www.plusagency.com.au/sale/nsw/hills/ro use-hill/residential/apartment/8147739



Adam Hosseini 0401 610 472

## For full version visit the website

https://www.plusagency.com.au



#### PLUS & NOT NBLE

### APARTMENT

518/32 Civic Way, Rouse Hill

AREA

Fotal Strata Size 136 so