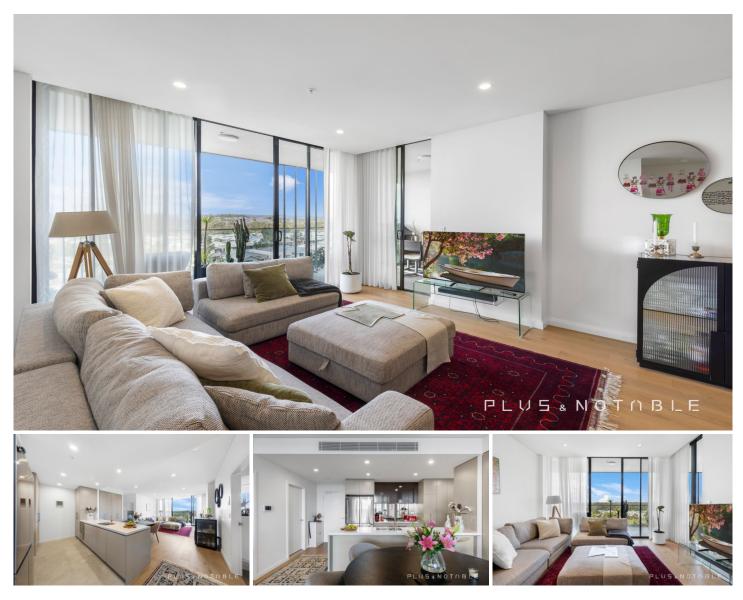

### 518/32 Civic Way Rouse Hill NSW

Discover the ultimate in modern living with this stunning 2-bedroom apartment located in the highly desirable 'Proximity' building in the heart of Rouse Hill. Offering an unbeatable combination of luxury, convenience, and privacy, this apartment is perfect for those seeking both comfort and a vibrant lifestyle.

#### Key Features:

- Uninterrupted District Views: Enjoy sweeping, uninterrupted views from the comfort of your living room, with a north-east sunny aspect that fills the space with natural light.

- Ideal Layout for Privacy: Both bedrooms are separated, offering excellent privacy for families, roommates, or guests.