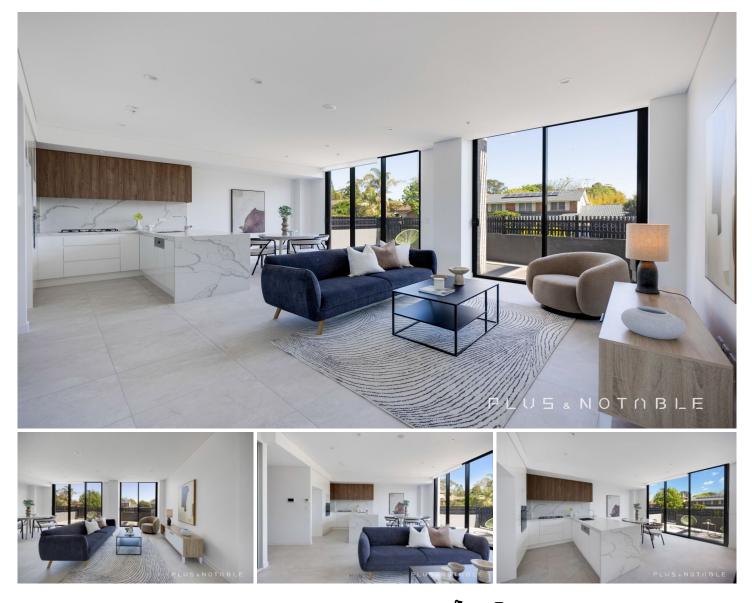

### G06/25 Dawes Avenue Castle Hill NSW

Discover unparalleled living at Unit G06/25 Dawes Ave, a brand-new double-storey townhouse that perfectly combines privacy, style, and convenience. Located in the heart of Castle Hill, this home offers a lifestyle of luxury, with every detail designed to impress.

### Key Features:

- Double-Storey Design: Enjoy the ultimate in privacy with separate living spaces on the ground floor and bedrooms upstairs. Ideal for those who love to entertain while maintaining a peaceful retreat.

- Customised Kitchen Finishes: The kitchen is the heart of the home, and here it truly shines with custom, unique finishes and a stunning 40mm stone benchtop, designed for the modern chef who appreciates style and functionality.