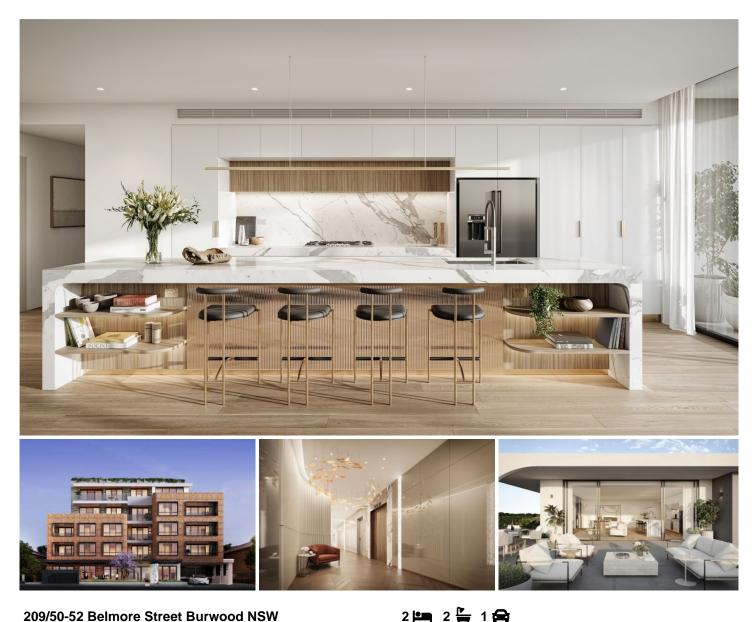

## 209/50-52 Belmore Street Burwood NSW

Contact Agent, display suite coming soon!

Blending once-in-a-millennium design perfection with urban chic, Genesis is a symphony of striking curvature, clean lines and natural materials.

Breathtaking detail that delights all the senses, this residential marvel is a symbiotic wonder of form and function with contemporary and classic stylings that breathe life into every apartment.