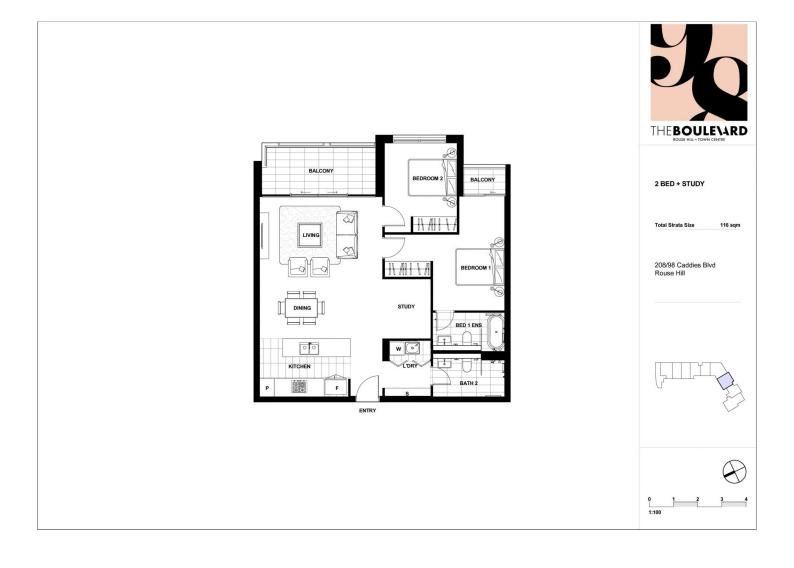

## 208/98 Caddies Boulevard Rouse Hill NSW

East facing aspect, this oversized 2 bedroom + study unit is right next to all the amenities Rouse Hill Town Centre has to offer.

??5 minutes walk to the Rouse Hill Metro.

??Woolworths right next to the building.

??Variety of restaurants to choose from depending on your mood at the time.

??Cinema, amenities, and much more!

Totaling 116square metre, this is a rare opportunity for someone who wants a sizable unit in the town centre.