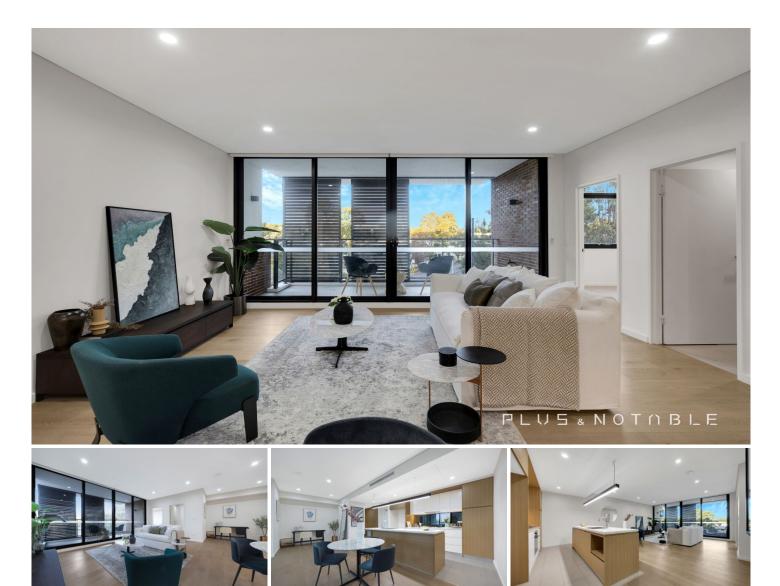

## 208/98 Caddies Boulevard Rouse Hill NSW

East facing aspect, this oversized 2 bedroom + study unit is right next to all the amenities Rouse Hill Town Centre has to offer.

??5 minutes walk to the Rouse Hill Metro.

??Woolworths right next to the building.

??Variety of restaurants to choose from depending on your mood at the time.

??Cinema, amenities, and much more!

Totaling 116square metre, this is a rare opportunity for someone who wants a sizable unit in the town centre.