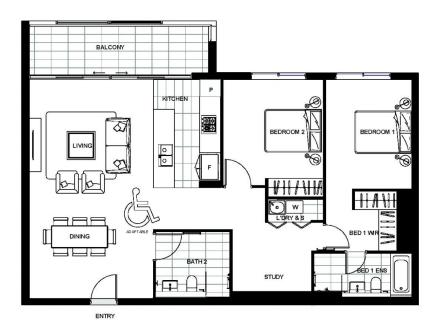

## BRAND NEW OVERSIZED 2 BEDROOM + STUDY.

North facing aspect, this oversized 2 bedroom + study unit is right next to all the amenities Rouse Hill Town Centre has to offer.

- 5 minutes walk to the Rouse Hill Metro.
- Woolworths right next to the building.
- Variety of restaurants to choose from depending on your mood at the time.
- Cinema, amenities, and much more!

Totaling 131square meter, this is a rare opportunity for someone who wants a sizable unit in the town center.

Call us today to book an inspection and one of our

2 📮 2 🖺 1 🖨

Type: Apartment

**View :** https://www.plusagency.com.au/sale/nsw/hills/rou se-hill/residential/apartment/8133384