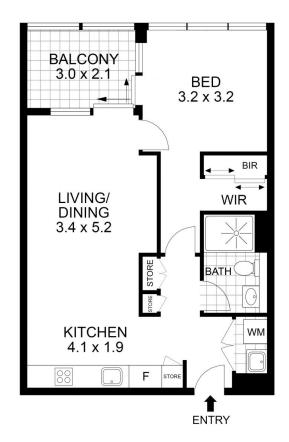

## B405/53 Nancarrow Avenue Ryde NSW

This is your final opportunity to secure awaterside 1-bedroom apartment at Lancaster, Shepherds Bay, developed by Holdmark, a highly regarded ICIRT-rated developer. Lancaster is part of the master-planned Shepherds Bay community, which offers an elevated lifestyle along the Parramatta River. Enjoy modern living in one of Sydney's most connected locations, just 20 minutes to Sydney CBD and 15 minutes to Parramatta.