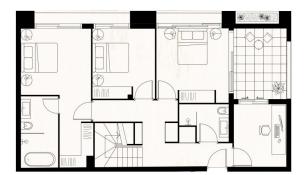

Station and surrounded by the serene beauty of Regimental Park, these two, and three-bedroom apartments offer a perfect blend of nature, convenience, and sophistication.

Meticulously crafted with a palette of exquisite materials and textures, The Luxe embodies modern elegance. Each residence boasts contemporary design, spacious balconies, and secure parking.

Located within the highly sought-after Killara Public and Killara High School catchments, The Luxe provides unbeatable convenience for families.

Discover the epitome of refined living with The Luxe

## 3 📭 2 🔓 2 😭

Type: Apartment Price: Contact Agent

**View**: https://www.plusagency.com.au/sale/nsw/north-s hore-upper/killara/residential/apartment/8131219



Plus Notable Sales 1300604177

For full version visit the website



L3



L2