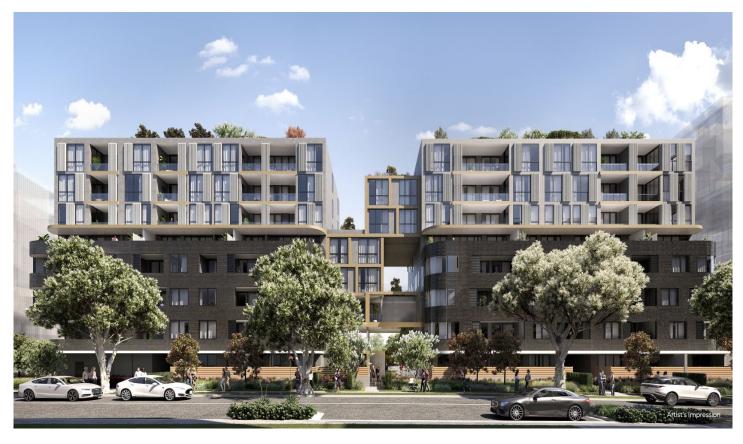

## 304/40-42 Ashford Avenue Castle Hill NSW

Spanning over an impressive 32,000 sqm Carrington Place is

meticulously designed as a multi-staged urban village that harmoniously connects with nature.» A collection of 151 apartments featuring 78 distinct floorplans, all meticulously crafted to meet your individual needs and preferences.

- » Efficient and functional 1, 2, and 3 bedroom homes
- » Large 2 and 3 bedroom homes with double living spaces
- » Over 75% of apartments feature studies or multipurpose rooms
- » Modern and sophisticated interiors designed by Scott Carver, with a focus on simplicity and functionality
- » MIELE appliances with 5 year warranties including oven, gas cooktop, dishwasher,
- and rangehood
- » All apartments come with MIELE washing machine and dryer
- » Large apartments are upgraded with integrated Miele microwave, F&P integrated refrigerators, and 5 burner Miele cooktops (all inclusive)
- » Various layouts offer walk-in pantries and walk-in laundries