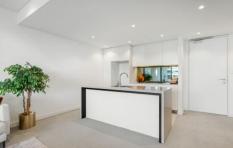

## Features:

- ?- Large, open-format living and dining space
- ?- Full-width balcony with glass balustrade for seamless views
- ?- Generous kitchen including stainless steel appliances
- ?- Fully tiled bathrooms and fixed frameless showers
- ?- Well-proportioned bedrooms with built-in storage