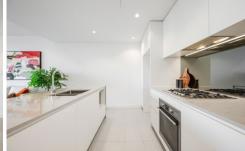

## Features:

- ?- Large, open-format living and dining space
- ?- Full-width balcony with glass balustrade for seamless views
- ?- Generous kitchen including stainless steel appliances
- ?- Fully tiled bathrooms and fixed frameless showers
- ?- Well-proportioned bedrooms with built-in storage