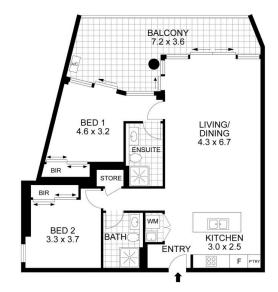

## 601/14 Hilly Street Mortlake NSW

Majors Bay development offers a contemporary and secure living environment, providing residents with peace of mind and a range of amenities. Immerse yourself in well-maintained communal spaces, where you can connect with neighbours or find a tranquil spot to relax. With meticulous attention to detail and exceptional design, this development exemplifies the epitome of modern living.

## Features:

- ?- Large, open-format living and dining space
- ?- Full-width balcony with glass balustrade for seamless views
- ?- Generous kitchen including stainless steel appliances
- ?- Fully tiled bathrooms and fixed frameless showers
- ?- Well-proportioned bedrooms with built-in storage