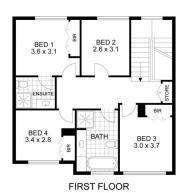

, these architecturally crafted residences seamlessly blend form and function, featuring signature classical arched windows that flood the interiors with natural light.

## Features:

Designer Kitchen: Full designer kitchen with Miele appliances, integrated fridge, and dishwasher

Luxurious Bathrooms: Stunning design with full-height tiles, spacious freestanding bathtub, brush gold showerhead, and custom lighting

Premium Finishes: Oak timber flooring in living areas, plush carpets in bedrooms, and premium downlights

## 5 🛤 3 🚔 2 🚘

- Type : Townhouse
- Price : Auction Guide \$1.5M
- **View :** https://www.plusagency.com.au/sale/nsw/sutherl and/miranda/residential/townhouse/8120333



Frank Lan 1300 572 155



Andy Shao 1300 572 155

## For full version visit the website



GROUND FLOOR



.....



BASEMENT