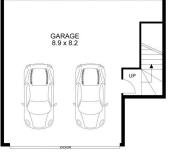

rchitecturally crafted residences seamlessly blend form and function, featuring signature classical arched windows that flood the interiors with natural light.

## Features:

Designer Kitchen: Full designer kitchen with Miele appliances, integrated fridge, and dishwasher

Luxurious Bathrooms: Stunning design with full-height tiles, spacious freestanding bathtub, brush gold showerhead, and custom lighting

Premium Finishes: Oak timber flooring in living areas, plush carpets in bedrooms, and premium downlights

## 5 🛤 3 🚔 2 🚘

- Type : Townhouse
- Price : Auction Guide \$1.5M
- **View :** https://www.plusagency.com.au/sale/nsw/sutherl and/miranda/residential/townhouse/8120333



Frank Lan 1300 572 155



Andy Shao 1300 572 155

## For full version visit the website



GROUND FLOOR



.....



BASEMENT