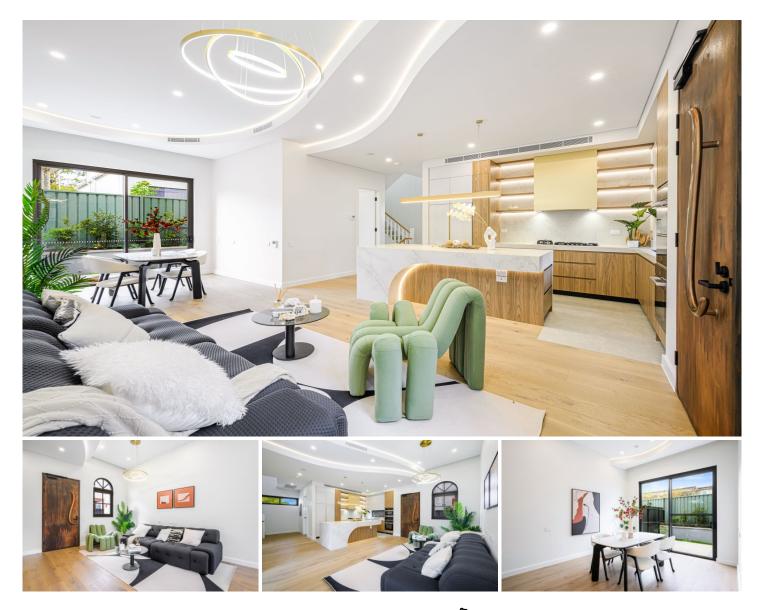

## 4/2-4 Montgomery Street Miranda NSW

Discover the epitome of luxury living at Sapphire, an exclusive collection of six townhouses developed and built by Forte Group. Nestled in the heart of Miranda, these architecturally crafted residences seamlessly blend form and function, featuring signature classical arched windows that flood the interiors with natural light.

## Features:

Designer Kitchen: Full designer kitchen with Miele appliances, integrated fridge, and dishwasher

Luxurious Bathrooms: Stunning design with full-height tiles, spacious freestanding bathtub, brush gold showerhead, and custom lighting

Premium Finishes: Oak timber flooring in living areas, plush carpets in bedrooms, and premium downlights