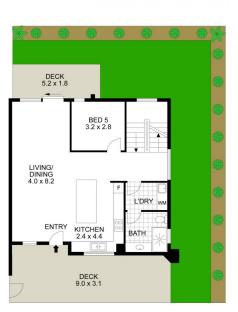

heart of Miranda, these architecturally crafted residences seamlessly blend form and function, featuring signature classical arched windows that flood the interiors with natural light.

## Features:

Designer Kitchen: Full designer kitchen with Miele appliances, integrated fridge, and dishwasher

Luxurious Bathrooms: Stunning design with full-height tiles, spacious freestanding bathtub, brush gold showerhead, and custom lighting

Premium Finishes: Oak timber flooring in living areas, plush carpets in bedrooms, and premium downlights

## 5 🛤 3 🚔 2 🚘

- Type : Townhouse
- Price : Auction Guide \$1.5M
- **View :** https://www.plusagency.com.au/sale/nsw/sutherl and/miranda/residential/townhouse/8120333



Frank Lan 1300 572 155



Andy Shao 1300 572 155

## For full version visit the website



GROUND FLOOR



.....



BASEMENT