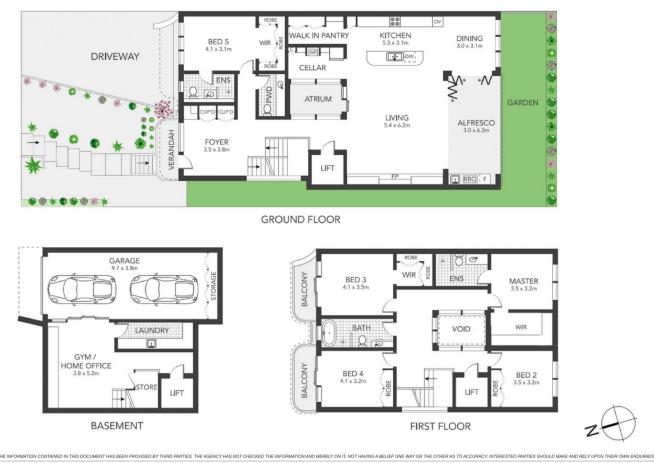

## **39A High Street Hunters Hill NSW**

Be the first to enjoy this elevated prestige home with peaceful district views crafted for low maintenance luxury living. Architecturally designed and built with quality in mind this full brick and concrete residence offers a tri-level internal floorspace of 300sqm serviced by an Italian lift with an abundance of natural light throughout.

## 5 🛤 4 🚔 2 🚘

- Type : Semi Detached
- **Price** : Contact Agent
- View : https://www.plusagency.com.au/sale/nsw/norther n-suburbs/hunters-hill/residential/semi-detached/ 8114120

Stephenie Wong 1300 572 155