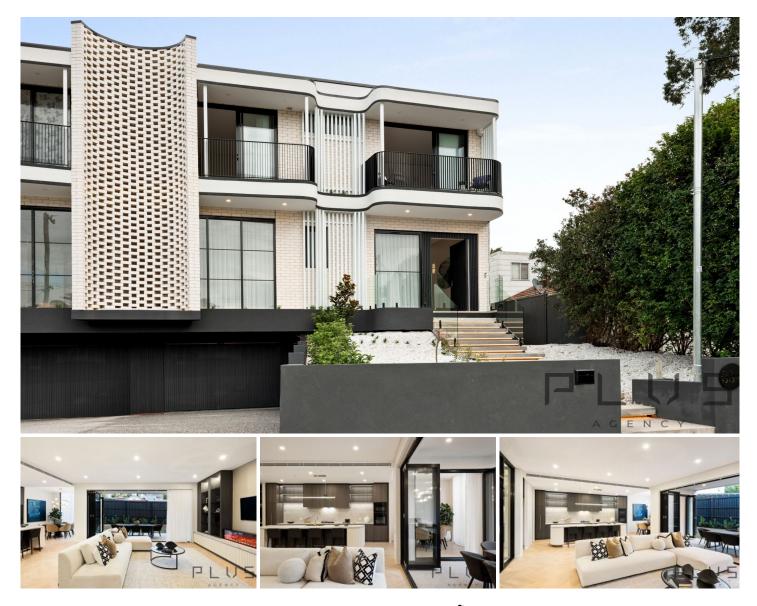

## **39A High Street Hunters Hill NSW**

Be the first to enjoy this elevated prestige home with peaceful district views crafted for low maintenance luxury living. Architecturally designed and built with quality in mind this full brick and concrete residence offers a tri-level internal floorspace of 300sqm serviced by an Italian lift with an abundance of natural light throughout.

Designed with the downsizer, busy professional & growing families in mind this conveniently positioned home is set within minutes to city buses, Boronia Park village, cafes, Harris Farm, & desirable schools.

- Fluid in/outdoor layout welcomes abundant daylight, high ceilings

- Designer kitchen with Meile appliances, butler's pantry &