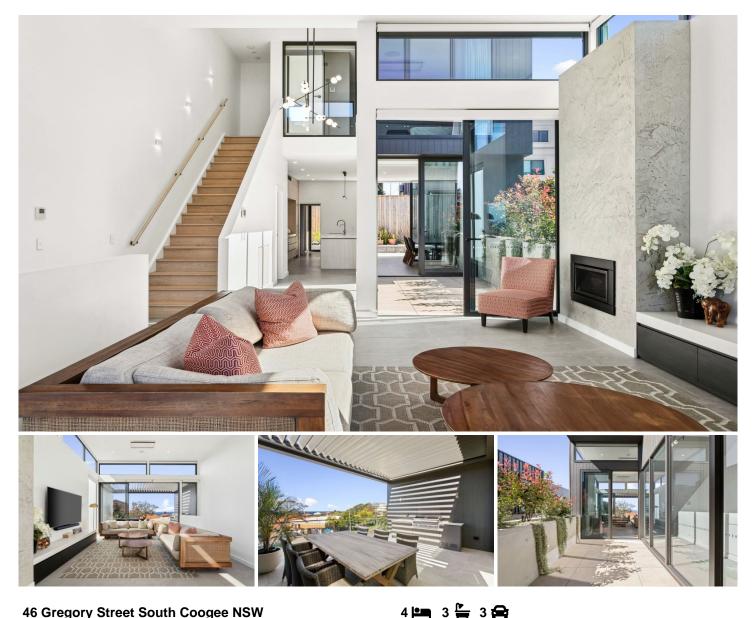

## 46 Gregory Street South Coogee NSW

Discover the epitome of coastal luxury with our brand new architecturally designed 4 bedroom duplex, nestled just moments away from the sun-kissed sands of Coogee Beach. This stunning residence boasts a harmonious blend of modern elegance and functional design, crafted to elevate your lifestyle. With spacious interiors flooded with natural light, every room is a sanctuary of comfort and style.

Step into a world where cutting-edge technology meets everyday convenience. Our duplex features state-of-the-art technological enhancements including integrated smart home systems, allowing you to control lighting, climate, and security effortlessly from your fingertips. Imagine coming home to a space where comfort and innovation converge