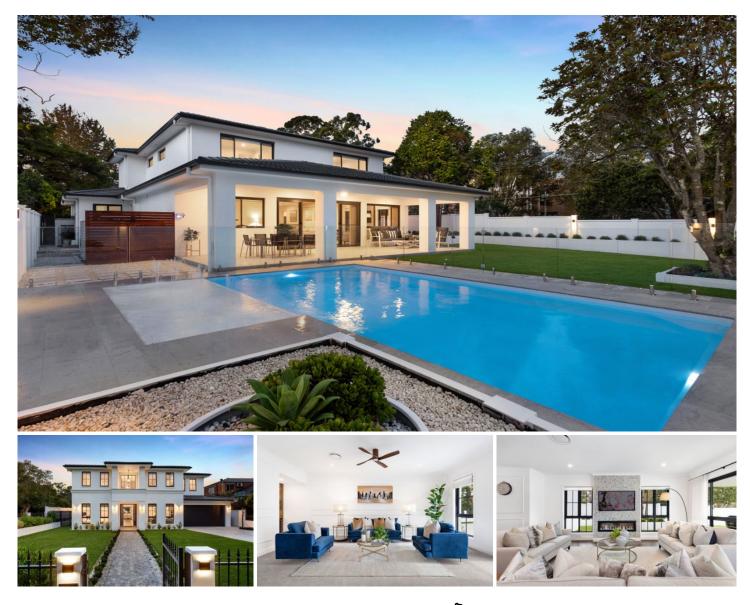

## 2 Oxford Place St Ives NSW

Welcome to an unparalleled fusion of luxury, design, and family living. This newly constructed residence sits majestically on a perfectly level, north-facing block, offering an exclusive lifestyle in one of St Ives' most coveted locations.

Sophisticated Design and Luxury Living: Step into a home where every detail has been meticulously crafted. Light-filled interiors greet you with high ceilings and stunning herringbone-engineered flooring. The seamless blend of style and functionality features expansive open-plan living and dining spaces anchored by a striking fireplace, alongside a formal lounge and a media room equipped with surround sound.