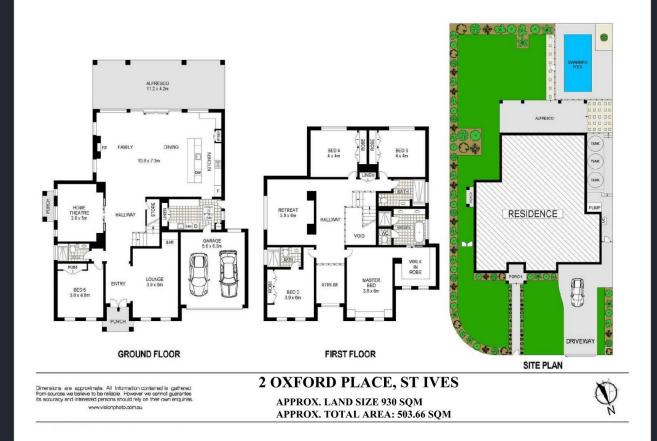

: House : Contact Agent

: 503 sqm

: 935 sqm

: https://www.plusagency.com.au/sale/ns w/north-shore-upper/st-ives/residential/h ouse/8107256

https://www.plusagency.com.au