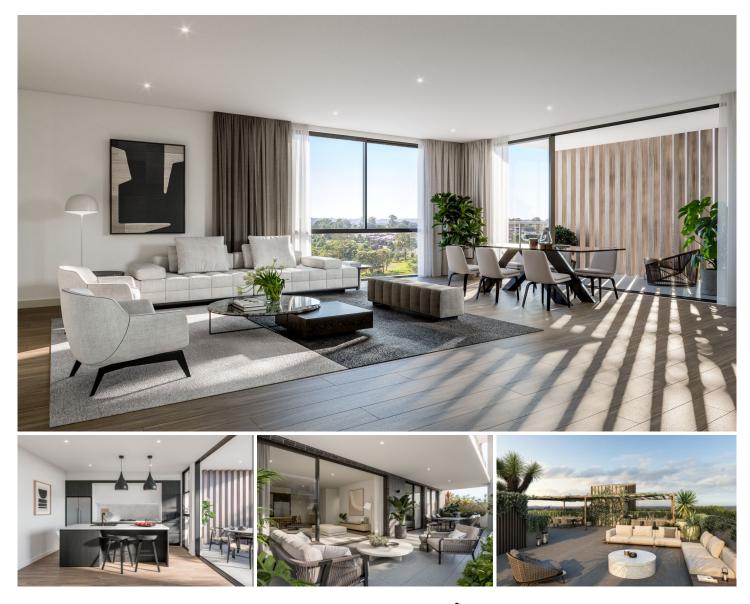

### Unit 219/8 Herman Crescent Rouse Hill NSW

Experience the pinnacle of contemporary living in this exquisite two-bedroom apartment located in the esteemed Herman Residences, Rouse Hill. This meticulously crafted home offers both luxury and convenience, ensuring an unparalleled lifestyle for its residents.

#### Location Highlights:

? Prime Location: Nestled next to the Tallawong Metro station, providing seamless connectivity to Sydney's CBD and beyond.

? Tallawong Town Centre Proximity: Just a stone's throw away from the vibrant Tallawong Town Centre, where shopping, dining, and entertainment await.

? Healthcare Hub: Situated close to the future Rouse Hill Public Hospital, making it ideal for healthcare professionals