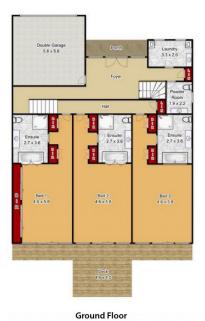

Omar Habib 1300 572 155

**First Floor** 

## HOUSE

4 SUGAR GLIDER DRIVE, CATTAI, NSW 2756

Land Area: 517 m<sup>2</sup>

Disclaimer: This plan is presented in good faith and is to be used as a guide. It does not constitute an offer or contract. All area sizes indicated are approximate only. Positions of furniture, fittings and the like are not indicative of final