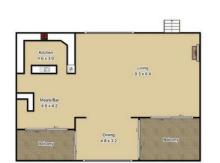

Omar Habib 1300 572 155

**First Floor** 

## HOUSE

4 SUGAR GLIDER DRIVE, CATTAI, NSW 2756

Land Area: 517 m<sup>2</sup>

Disclaimer: This plan is presented in good faith and is to be used as a guide. It does not constitute an offer or contract. All area sizes indicated are approximate only. Positions of furniture, fittings and the like are not indicative of final