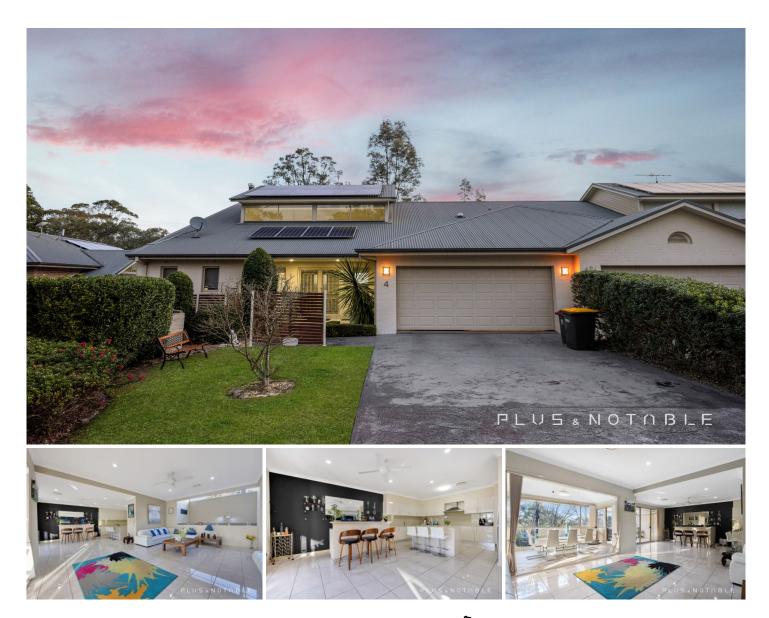

## 4 Sugar Glider Drive Cattai NSW

This stunning home is a true testament to exceptional craftsmanship. Built with precision, the entire structure, including the walls and upper floors, is solid concrete, ensuring unmatched durability and quality.

As you step inside, you'll be captivated by the soaring ceilings and the expansive open living area that perfectly frames the serene views of Riverside Oaks Resort.

Each of the three spacious bedrooms is designed for comfort and convenience, featuring its own ensuite, direct access to a private balcony, and ample storage space.

Living in this exclusive community offers more than just a beautiful home; you'll also enjoy access to the golf course,