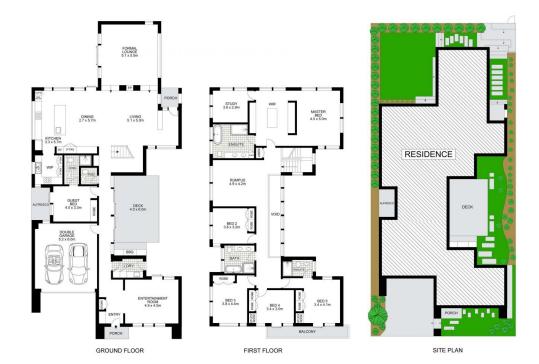

## 25A Highfield Road Lindfield NSW

Discover a stunning new gem by Dreamscapes Architects, nestled in the heart of Lindfield. This luxurious home seamlessly blends elegance with everyday functionality, just an 8-minute walk from Lindfield train station. Offering expansive living spaces, seamless indoor-outdoor integration, and top-tier finishes, it's the perfect sanctuary for modern family living. Centrally located just 750m from Lindfield's village shops, restaurants, and cafes, this exceptional property provides the ideal combination of convenience and sophistication.

## Features:

? Sunlit central courtyard for natural light and zoned living ? Multiple living areas including family, dining, living, and rumpus rooms

6 🕮 4 🖺 2 🖨

Type : House

Price: Contact Agent

**View**: https://www.plusagency.com.au/sale/nsw/north-s hore-upper/lindfield/residential/house/8093731