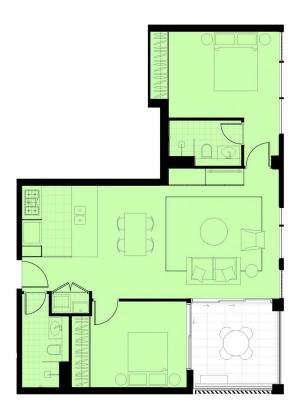

## APARTMENT

Lot 84 Unit 609, 16-26 Chapman Avenue, Castle Hill NSW

AREA

Total Strata Size: 100 m<sup>2</sup>

1300 604 177

schammer: This plan is presented in good nation and s to be used as a guide, it does not constitute an offer or contract. All area sizes indicated are approximate only. Positions of furniture, fittings and