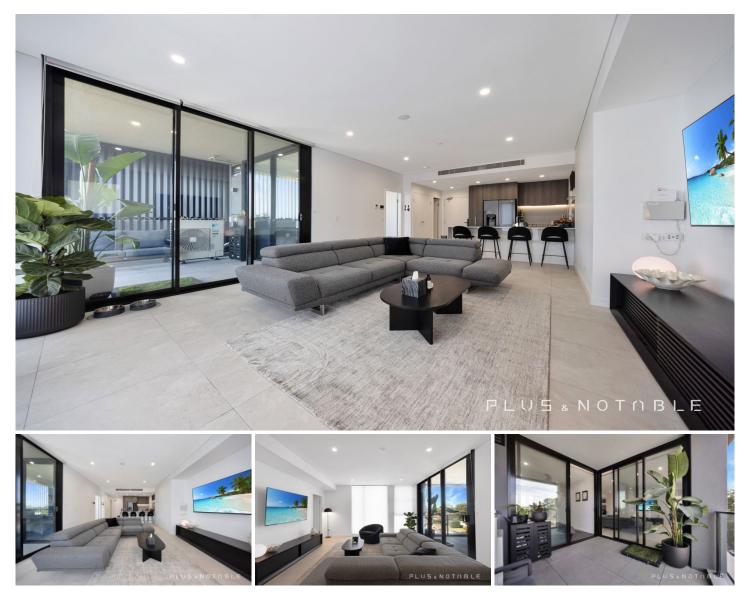

## 609/25 Dawes Avenue Castle Hill NSW

Welcome to a contemporary haven in the heart of Castle Hill. Located in a leafy suburb, this unit 609 offers a perfect blend of modern living and natural beauty. This near brand new apartment provides an exceptional living experience with its thoughtfully designed features and prime location.

## Smart and Functional Design

Step into a home that features a very functional layout, ideal for comfortable living. The expansive floor-to-ceiling windows and sliding doors invite an abundance of natural light, enhancing the spaciousness of the living areas. The east-facing aspect ensures plenty of morning sunlight, creating a bright and cheerful ambiance.

Ultimate Comfort and Privacy

For full version visit the website

2 🎮 2 🚔 1 🚘

**Type** : Apartment

View : https://www.plusagency.com.au/sale/nsw/hills/ca stle-hill/residential/apartment/8089615

Adam Hosseini 1300 572 155