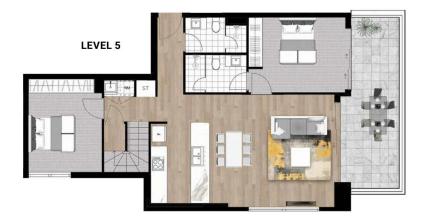

For full version visit the website

https://www.plusagency.com.au

LEVEL 6

**3 Bed Penthouse UNIT 504** 

3

3

2

125 m<sup>2</sup>

Bedroom

Bathroom

Car Space

Total Living Area

a 4 essence that this floor plan was produced prior to ions are subject change without notice in accordant ffurniture and furnishings should not be taken to b tent, balustrades and the like are indivernation herein is believed to be correct but is not guaranteed. Changes may be made during construction and dimensione, areas, fittings read furnishings, depicted are not included with any also and purchaser mark refer to the contract for sale for the list of inclusions ion points and the like. Prospective purchasers must rely on their own enguines. All graphics including tile layout, joinery layout, basins, unspecified actual. All areas sizes information area market market and such as the set. of sale. The is points, TV con