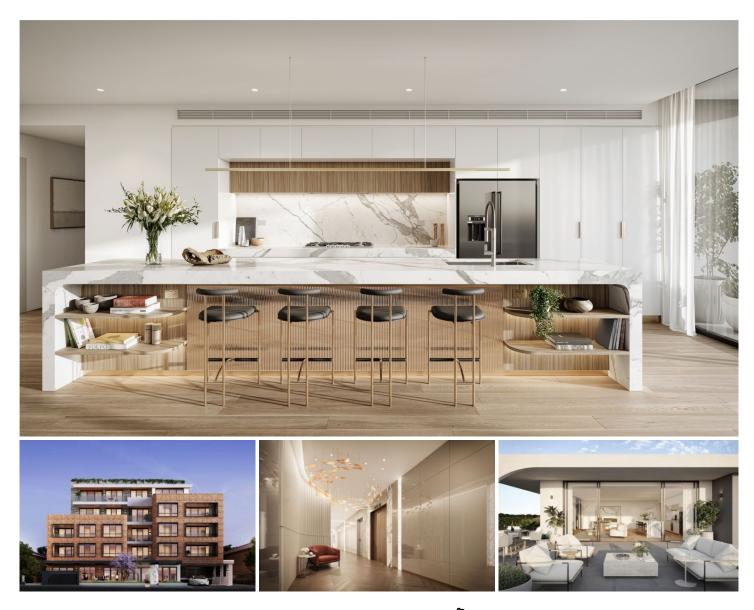

#### 208/50-52 Belmore Street Burwood NSW

Blending once-in-a-millennium design perfection with urban chic, Genesis is a symphony of striking curvature, clean lines and natural materials.

Breathtaking detail that delights all the senses, this residential marvel is a symbiotic wonder of form and function with contemporary and classic stylings that breathe life into every apartment.

#### ENDLESS HORIZONS TO EXPLORE

Located in the heart of Sydney's cosmopolitan inner west, Genesis brings to life a myriad of dining, shopping and lifestyle opportunities. The possibilities for connection with your culturally rich community are infinite.