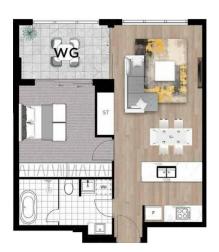

## For full version visit the website

UNIT 207, 306, 405

| Total Area                              | 62 m²            |
|-----------------------------------------|------------------|
| Winter Garden Area                      | 8 m <sup>2</sup> |
| Internal Area                           | 54 m             |
| Car Space                               | 1                |
| 200000000000000000000000000000000000000 |                  |
| Winter Garden                           |                  |
| Bathroom                                | 1                |
| Bedroom                                 | 1                |