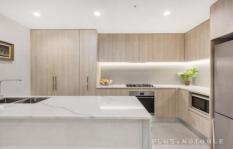

## **Elegant Living Spaces**

Step into this oversized apartment boasting 126sqm of livable space. The floor-to-ceiling windows and sliding doors flood the interiors with natural light, creating a bright and airy atmosphere. The large, fully covered balcony is perfect for relaxing or entertaining guests while enjoying the serene views.