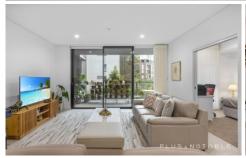

## **Elegant Living Spaces**

Step into this oversized apartment boasting 126sqm of livable space. The floor-to-ceiling windows and sliding doors flood the interiors with natural light, creating a bright and airy atmosphere. The large, fully covered balcony is perfect for relaxing or entertaining guests while enjoying the serene views.