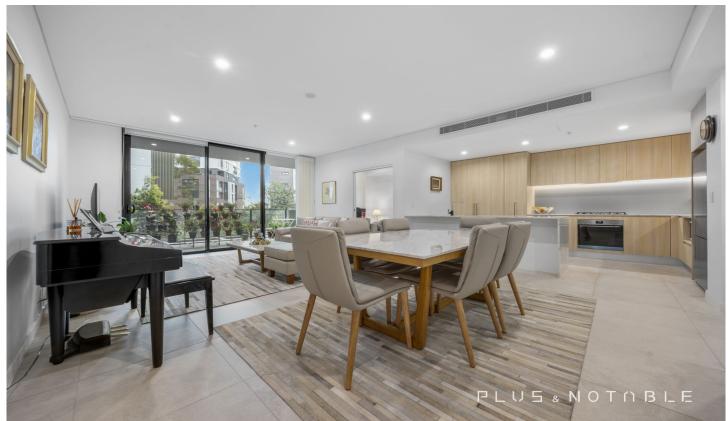

## **Elegant Living Spaces**

Step into this oversized apartment boasting 126sqm of livable space. The floor-to-ceiling windows and sliding doors flood the interiors with natural light, creating a bright and airy atmosphere. The large, fully covered balcony is perfect for relaxing or entertaining guests while enjoying the serene views.