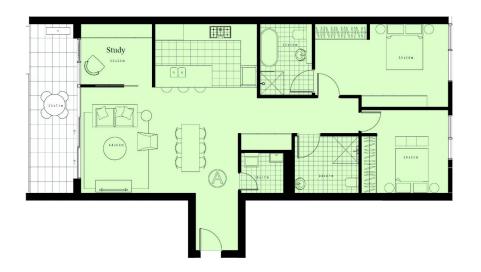

## **Elegant Living Spaces**

Step into this oversized apartment boasting 126sqm of livable space. The floor-to-ceiling windows and sliding doors flood the interiors with natural light, creating a bright and airy atmosphere. The large, fully covered balcony is perfect for relaxing or entertaining guests while enjoying the serene views.