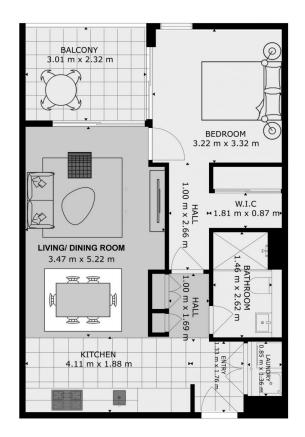

## B403/53 Nancarrow Avenue Ryde NSW

This brilliantly master-planned shepherds bay community brings not only just a home but also a sophisticated lifestyle where amenities underneath the building and a lovely waterfront walk along the bayside. These new apartments are one of the best value waterfront apartments available in Sydney. Established on the Parramatta River, Shepherds Bays apartment offers not only the water views but also the foreshore gardens and other leisure options within the vicinity.

This plan is presented in good faith and is to be used as a guide. It does not constitute an offer or contract. All area sizes indicated are approximate only, Positions of furnitur fittings and the like are not indicative of final positioning.