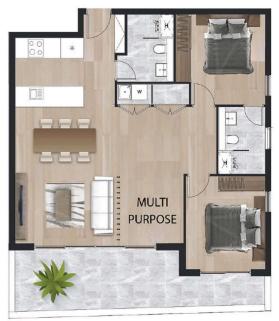

Now under construction, anticipated completion Sep 2024.

Design feature includes:

- Master bedroom with Ensuite and an oversized bedroom, both with built-in wardrobes

2 🕒 2 🖺 1 🗬

Type: Apartment Price: Contact Agent