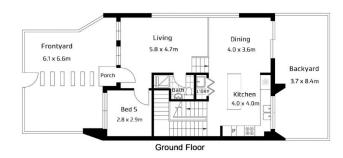

## Features:

Designer Kitchen: Full designer kitchen with Miele appliances, integrated fridge, and dishwasher

Luxurious Bathrooms: Stunning design with full-height tiles, spacious freestanding bathtub, brush gold showerhead, and custom lighting