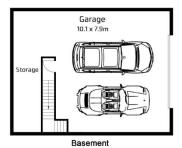

Miranda, these architecturally crafted residences seamlessly blend form and function, featuring signature classical arched windows that flood the interiors with natural light.

## Features:

Designer Kitchen: Full designer kitchen with Miele appliances, integrated fridge, and dishwasher

Luxurious Bathrooms: Stunning design with full-height tiles, spacious freestanding bathtub, brush gold showerhead, and custom lighting

Premium Finishes: Oak timber flooring in living areas, plush carpets in bedrooms, and premium downlights

Master Suite: Master bedroom with a stunning ensuite and custom-designed walk-in robes

**Price**: Contact Agent

**View**: https://www.plusagency.com.au/sale/nsw/sutherland/miranda/project/townhouse/8074501



William Zhang 1300 572 155



Raymond Yu 1300 572 155