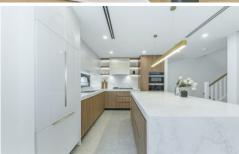

## Features:

Designer Kitchen: Full designer kitchen with Miele appliances, integrated fridge, and dishwasher

Luxurious Bathrooms: Stunning design with full-height tiles, spacious freestanding bathtub, brush gold showerhead, and custom lighting

Premium Finishes: Oak timber flooring in living areas, plush carpets in bedrooms, and premium downlights

Master Suite: Master bedroom with a stunning ensuite and custom-designed walk-in robes

**Price**: Contact Agent