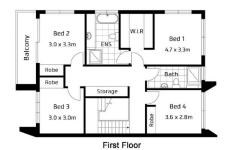

Premium Finishes: Oak timber flooring in living areas, plush carpets in bedrooms, and premium downlights

Master Suite: Master bedroom with a stunning ensuite and custom-designed walk-in robes

**Price**: Contact Agent