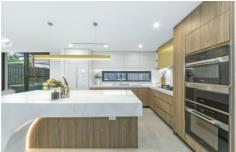

## Features:

Designer Kitchen: Full designer kitchen with Miele appliances, integrated fridge, and dishwasher

Luxurious Bathrooms: Stunning design with full-height tiles, spacious freestanding bathtub, brush gold showerhead, and custom lighting