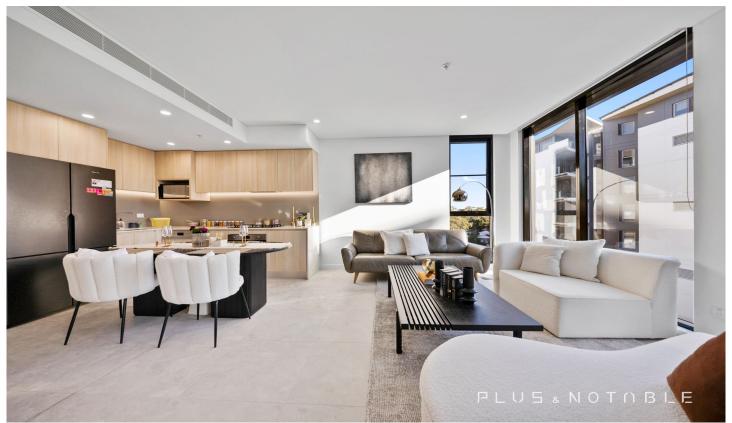

## Functional and Stylish Living Spaces

Step into a home that boasts a very functional layout, designed to maximize comfort and efficiency. The spacious living areas are enhanced by floor-to-ceiling windows and sliding doors, allowing an abundance of natural light to fill the rooms. The north-facing orientation ensures your home is bathed in sunlight throughout the day.