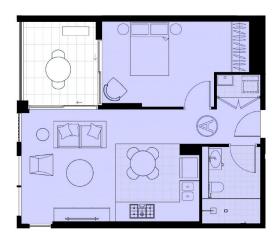

## Functional and Stylish Living Spaces

Step into a home that boasts a very functional layout, designed to maximize comfort and efficiency. The spacious living areas are enhanced by floor-to-ceiling windows and sliding doors, allowing an abundance of natural light to fill the rooms. The north-facing orientation ensures your home is bathed in sunlight throughout the day.

For full version visit the website

APARTMENT

412/16-26 Chapman Avenue
Castle Hill NSW

AREA

Total Strata Size: 75 m²

Ill Ill

N

Coldairne: This plan is presented in good fath and is to be used as a pulse. It does not constitute an effer or content. It also size, included an effect or content.