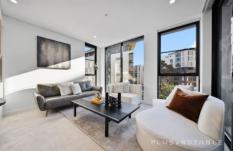

## Functional and Stylish Living Spaces

Step into a home that boasts a very functional layout, designed to maximize comfort and efficiency. The spacious living areas are enhanced by floor-to-ceiling windows and sliding doors, allowing an abundance of natural light to fill the rooms. The north-facing orientation ensures your home is bathed in sunlight throughout the day.