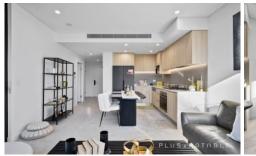

## Functional and Stylish Living Spaces

Step into a home that boasts a very functional layout, designed to maximize comfort and efficiency. The spacious living areas are enhanced by floor-to-ceiling windows and sliding doors, allowing an abundance of natural light to fill the rooms. The north-facing orientation ensures your home is bathed in sunlight throughout the day.