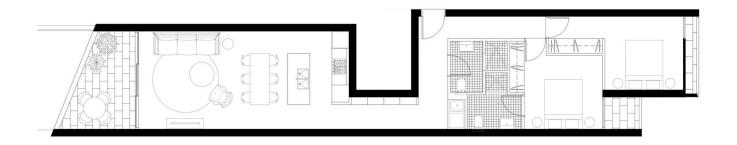

## APARTMENT 401

401/305 Pacific Highway, Lindfield NSW 2070

Total Living Area: Total Strata Area:

94 m<sup>2</sup> 107 m<sup>2</sup>

2 BEDROOM BATHROOM CAR SPACE

2

1

1300 572 155