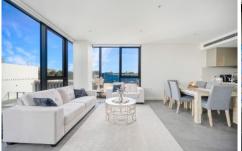

What we like about the property:

- + Sun-drenched open plan living spaces with door-to-ceiling windows and tile floors
- + Modern kitchen with stone benchtops, Miele appliances, gas cooktop, & dishwasher
- + Generous size bedrooms with built-in wardrobe, master with ensuite and balcony
- + Fully appointed bathrooms with tiles from door-to ceiling