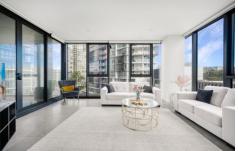

What we like about the property:

- + Sun-drenched open plan living spaces with door-to-ceiling windows and tile floors
- + Modern kitchen with stone benchtops, Miele appliances, gas cooktop, & dishwasher
- + Generous size bedrooms with built-in wardrobe, master with ensuite and balcony
- + Fully appointed bathrooms with tiles from door-to ceiling