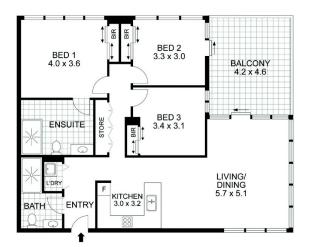

## 703A/101 Waterloo Road Macquarie Park NSW

Designed by renowned PTW Architects and Turner Interiors, and positioned within the 'Prime' Apartments. Discover the epitome of contemporary living where style comfort and convenience unite in perfect harmony. This modern three bedroom apartment offers an open plan living space with an abundance sunlight, offering unmatched serenity and optimal views.

What we like about the property:

- + Sun-drenched open plan living spaces with door-to-ceiling windows and tile floors
- + Modern kitchen with stone benchtops, Miele appliances, gas cooktop, & dishwasher
- + Generous size bedrooms with built-in wardrobe, master with ensuite and balcony
- + Fully appointed bathrooms with tiles from door-to ceiling