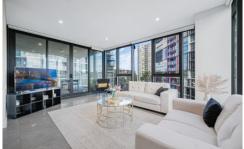

What we like about the property:

- + Sun-drenched open plan living spaces with door-to-ceiling windows and tile floors
- + Modern kitchen with stone benchtops, Miele appliances, gas cooktop, & dishwasher
- + Generous size bedrooms with built-in wardrobe, master with ensuite and balcony
- + Fully appointed bathrooms with tiles from door-to ceiling