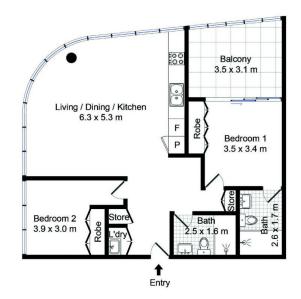

## 2 Bedroom/1 Marshall Avenue St Leonards NSW

Set upon the 25th floor with sweeping panoramic views from every corner, this immaculate residence offers a modern luxurious lifestyle with unparalleled convenience, and mesmerising views all round. Where sophistication meets convenience, this gorgeous home is nestled within the prestigious Embassy Towers complex, situated in the vibrant heart of St Leonards. Enjoy unparalleled access to an array of cafes, restaurants and shopping precincts including Mall 88 & St Leonards Square, along with transport options including St Leonards train station and the upcoming Metro line.