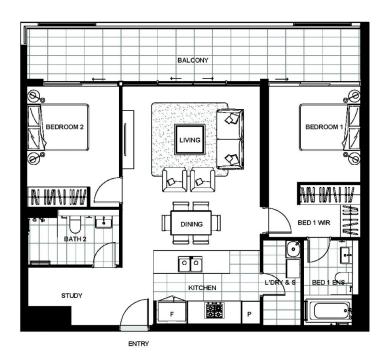

## BRAND NEW OVERSIZED 2 BEDROOM + STUDY.

North facing aspect, this oversized 2 bedroom + study unit is right next to all the amenities Rouse Hill Town Centre has to offer.

- 5 minutes walk to the Rouse Hill Metro.
- Woolworths right next to the building.
- Variety of restaurants to choose from depending on your mood at the time.
- Cinema, amenities, and much more!

Totaling 108square metre, this is a rare opportunity for someone who wants a sizable unit in the town centre.

Call us today to book an inspection and one of our consultants will be able to take you through.