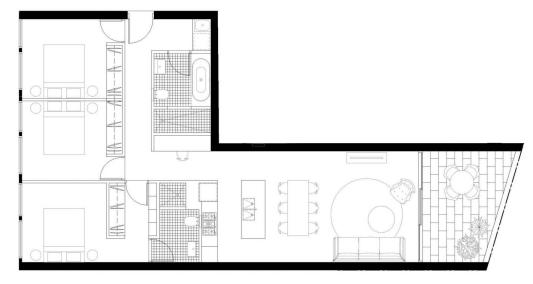

## APARTMENT 207

207/305 Pacific Highway, Lindfield NSW 2070

Total Living Area: Total Strata Area: 108 m<sup>2</sup> 135 m² 3

2

2 BEDROOM BATHROOM CAR SPACE 1300 572 155

lumex PLU5