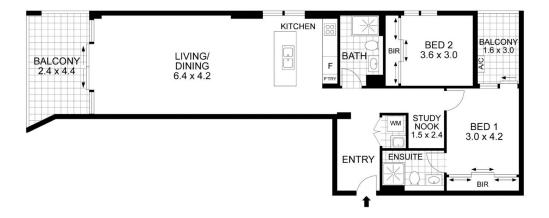

## Features:

- ?- Large, open-format living and dining space
- ?- Full-width balcony with glass balustrade for seamless views
- ?- Generous kitchen including stainless steel appliances
- ?- Fully tiled bathrooms and fixed frameless showers
- ?- Well-proportioned bedrooms with built-in storage