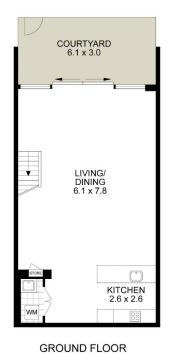

## A204/12 Nancarrow Avenue Meadowbank NSW

The double-story one-bedroom unit at Pearl of the Bay features an elegant and spacious layout, perfect for comfortable living. On the ground floor, you'll find an open-plan living and dining area that seamlessly connects to a modern kitchen, equipped with high-quality appliances and ample storage space. Large windows and sliding glass doors lead out to a private courtyard, offering a serene outdoor space for relaxation or entertaining.

Upstairs, the generous bedroom provides a peaceful retreat, complete with built-in wardrobes for ample storage. The stylish bathroom features contemporary fixtures and finishes, ensuring a luxurious experience. This unit combines modern design with functional living, making it an ideal home in the vibrant community of Pearl of the Bay.