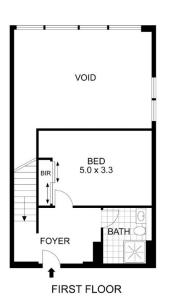

## A204/12 Nancarrow Avenue Meadowbank NSW

The double-story one-bedroom unit at Pearl of the Bay features an elegant and spacious layout, perfect for comfortable living. On the ground floor, you'll find an open-plan living and dining area that seamlessly connects to a modern kitchen, equipped with high-quality appliances and ample storage space. Large windows and sliding glass doors lead out to a private courtyard, offering a serene outdoor space for relaxation or entertaining.

Upstairs, the generous bedroom provides a peaceful retreat, complete with built-in wardrobes for ample storage. The stylish bathroom features contemporary fixtures and finishes, ensuring a luxurious experience. This unit combines modern design with functional living, making it an ideal home in the vibrant community of Pearl of the Bay.