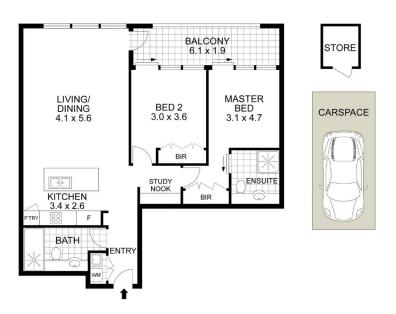

## A201/82 Waterloo Road Macquarie Park NSW

Set in the highly sought after "NATURA" complex this luxury contemporary apartment offers the absolute ideal living spaces, perfect for the professional couples, downsizers, or the young family. Destined one of Macquarie Park's most desirable locations, this flawless apartment has been expertly designed with the finest of luxury appointments.

What we like about the property:

- + Large generous bedrooms, master with wardrobe & ensuite
- + East aspect with wide and high windows offering abundance sunlight
- + Leafy views from the living area and bedroom