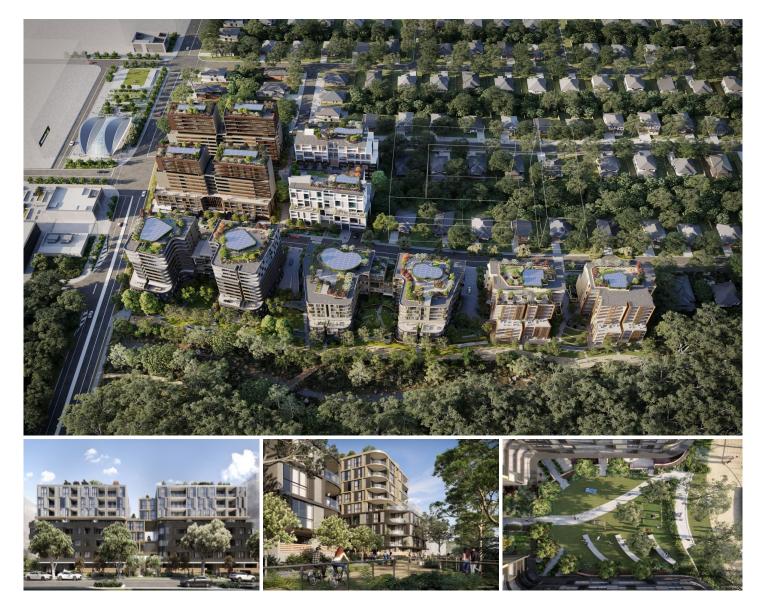

## 40-42 Ashford Avenue Castle Hill NSW

Spanning over an impressive 32,000 sqm Carrington Place is

meticulously designed as a multi-staged urban village that harmoniously connects with nature.» A collection of 151 apartments featuring 78 distinct floorplans, all meticulously crafted to meet your individual needs and preferences.

- » Efficient and functional 1, 2, and 3 bedroom homes
- » Large 2 and 3 bedroom homes with double living spaces
  » Over 75% of apartments feature studies or multipurpose rooms
- » Modern and sophisticated interiors designed by Scott Carver, with a focus on
- simplicity and functionality
- » MIELE appliances with 5 year warranties including oven,