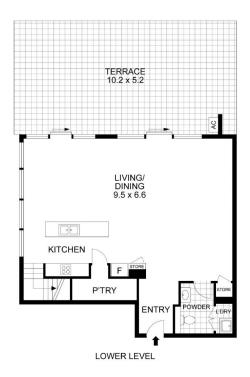

## B601/53 Nancarrow Avenue Ryde NSW

This brilliantly master-planned shepherds bay community brings not only just a home but also a sophisticated lifestyle where amenities underneath the building and a lovely waterfront walk along the bayside. These new apartments are one of the best value waterfront apartments available in Sydney. Established on the Parramatta River, Shepherds Bays apartment offers not only the water views but also the foreshore gardens and other leisure options within the vicinity.