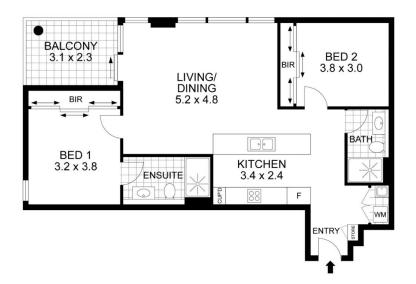

## **LOCATION**

? Strategically convenient with just 20 minutes from Sydney

2 🔄 2 🔓 1 🖨

**Type:** Apartment

**View**: https://www.plusagency.com.au/sale/nsw/norther n-suburbs/ryde/residential/apartment/8015220