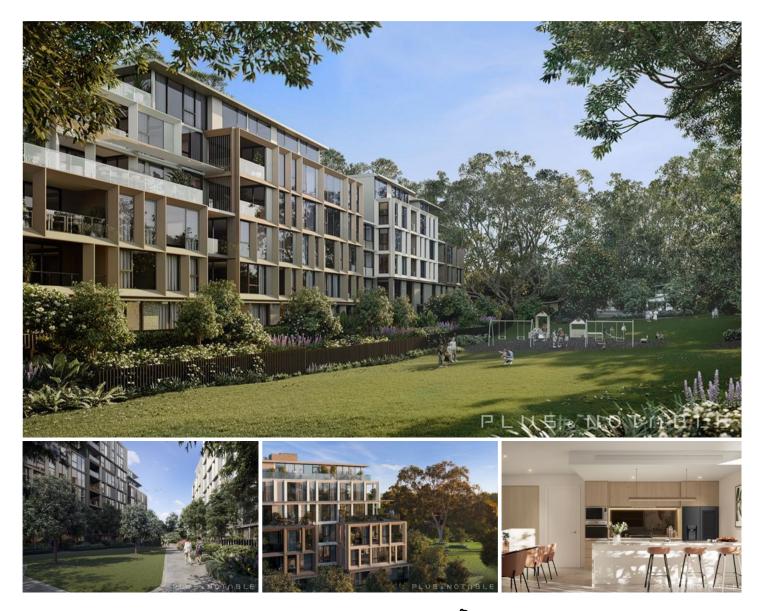

## G12/21-23 Dawes Avenue Castle Hill NSW

Plus Notable is proud to present this exceptional apartment development delivered by the award-winning developer CG Group, renowned architect PTW, and landscape designer Urbis.

This unit G12 townhome is an oversized 161sqm 3 bedroom townhome. With a spacious floorplan design, you can have a study corner on the top level, making this a 3 bedroom + study, 2.5 bathroom, and 2 carspace home.

## Unit Features:

- The only apartment block in Castle Hill with two internal gardens and three roof gardens, all overlooking the permanent park front

- Enjoy low strata cost, as there's no pools / gyms in the