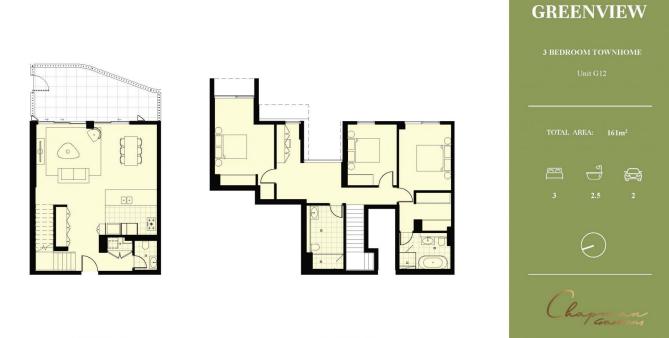

This unit G12 townhome is an oversized 161sqm 3 bedroom townhome. With a spacious floorplan design, you can have a study corner on the top level, making this a 3 bedroom + study, 2.5 bathroom, and 2 carspace home.

Franky Tjhin 1300604177

https://www.plusagency.com.au

Lower Level

Upper Level

ΡΤΨ

GROU

Disclaimer: This layout plan was produced prior to construction and has been prepared for matching parposes only. The information is believed to be correct but is not guaranteed. Changes may be made during construction and damnesions and areas are appreciations of the far advance of the information is believed to be correct but is not built of the far advance of the information is believed to be correct but is not built of the far advance of the information in the far advance of the information in the far advance of the information of the