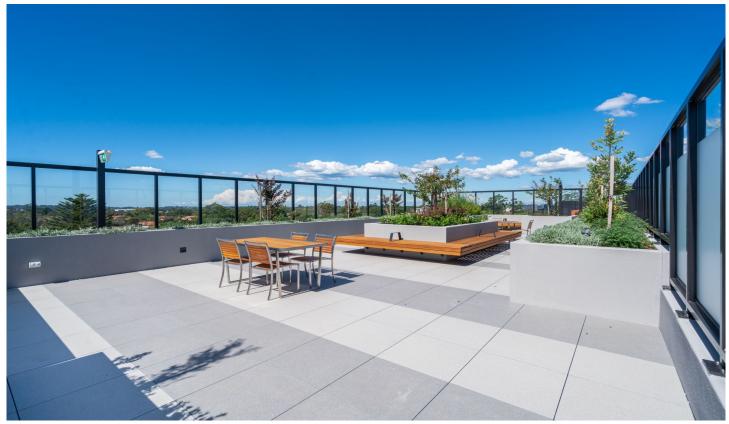

Seymours Residences spans across three buildings appearing as one striking low-rise complex, with a bold façade of smoked raw brick, concrete and glass already turning heads during the city commute. The secure island site integrates eight gardens for communal gatherings or quiet time, featuring two green rooftop terraces set with Chatswood's dazzling CBD as a backdrop.