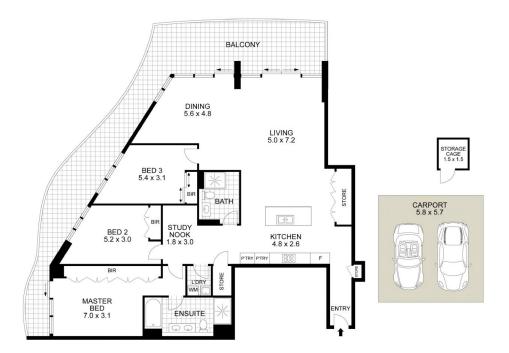

## 3107/500 Pacific Highway St Leonards NSW

Act now to seize your last chance to claim the ultra-spacious 3-bedroom apartment at The Landmark, St Leonards.

This generously proportioned residence has been meticulously crafted to offer ample space and natural light, accentuated by expansive floor-to-ceiling windows that capture the awe-inspiring views. Perfect for hosting guests, it boasts a wrap-around balcony, a distinct dining area, and captivating vistas.

From the outside in, indulge in the opulence of residing in this architecturally striking vertical skyscraper, boasting tastefully finished designer interiors that showcase the sophistication of contemporary architecture.