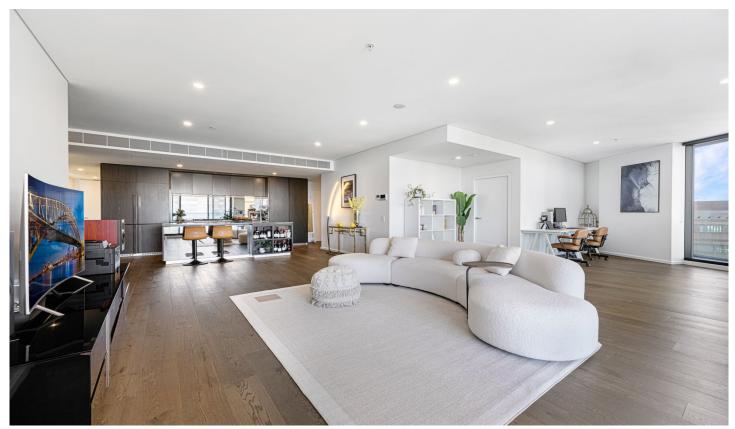

## 3107/500 Pacific Highway St Leonards NSW

Act now to seize your last chance to claim the ultra-spacious 3-bedroom apartment at The Landmark, St Leonards.

This generously proportioned residence has been meticulously crafted to offer ample space and natural light, accentuated by expansive floor-to-ceiling windows that capture the awe-inspiring views. Perfect for hosting guests, it boasts a wrap-around balcony, a distinct dining area, and captivating vistas.

From the outside in, indulge in the opulence of residing in this architecturally striking vertical skyscraper, boasting tastefully finished designer interiors that showcase the sophistication of contemporary architecture.