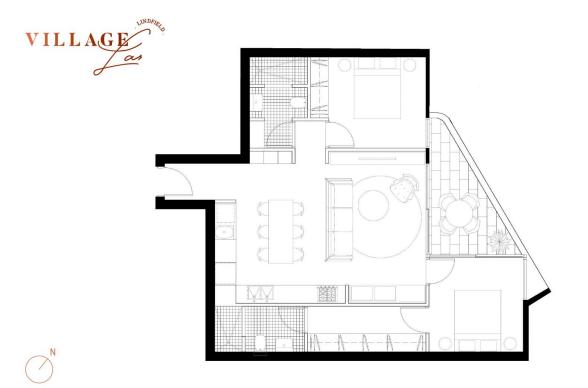

## APARTMENT 106

| 106/305 Pacific Highway, Total Living Area: |                    | 83 m <sup>2</sup> | 2       | 2        | 1         | 1300 572 155 |      | <ol> <li>Predict row, risk approximation provides provide<br/>combinities.</li> <li>Predict row, risk approximation row row, risk row, risk row, risk row, risk row, risk row, row, risk row, row, respectively.</li> <li>Charage many to make during constructions and dimensions,<br/>and row, risk row, row row row, row, row, row, row, r</li></ol> |
|---------------------------------------------|--------------------|-------------------|---------|----------|-----------|--------------|------|---------------------------------------------------------------------------------------------------------------------------------------------------------------------------------------------------------------------------------------------------------------------------------------------------------------------------------------------------------|
| Lindfield NSW 2070                          | Total Strata Area: | 96 m <sup>2</sup> | BEDROOM | BATHROOM | CAR SPACE | lumex        | PLUS | <ol> <li>N graphics: including bits logical and balantinship and the like<br/>are indicated only as a solid operation.</li> <li>The logical plane is at an unspecified scale.</li> <li>Alt furniture not included.</li> </ol>                                                                                                                           |