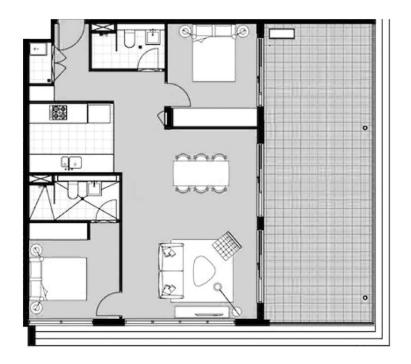

## B1303/12 Nancarrow Avenue Meadowbank NSW

Penthouse direct water view apartments

Exceptional waterfront living of Shepherds Bay masterplanned community brings new life and energy to the water's edge.

Celebrated waterside living, green space, stunning views, and leisure on your doorstep.

2 📮 2 🖺 1 🖨

**Price:** \$1,195,000

**View**: https://www.plusagency.com.au/sale/nsw/norther n-suburbs/meadowbank/residential/apartment/79

09049

Fiona Hu 1300 572 155

Roger/Li Zhu 0430 081 038