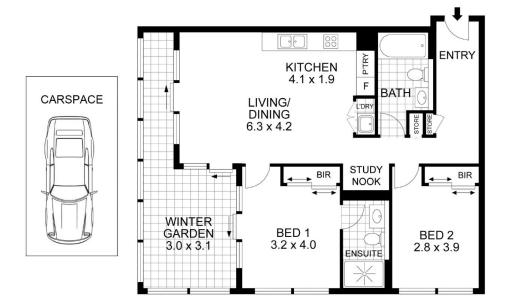

## B401/53 Nancarrow Avenue Ryde NSW

This brilliantly master-planned shepherds bay community brings not only just a home but also a sophisticated lifestyle where amenities underneath the building and a lovely waterfront walk along the bayside. These new apartments are one of the best value waterfront apartments available in Sydney. Established on the Parramatta River, Shepherds Bays apartment offers not only the water views but also the foreshore gardens and other leisure options within the vicinity.