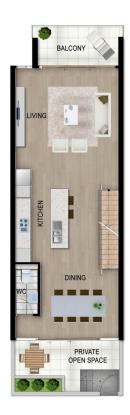

The Townhouses offer generous living areas with plenty of natural light. Designed with an open-plan concept, contemporary style and luxurious finishes without compromising functionality. Tucked in a secluded haven with a tranquil green oasis at its centre, you will find a zen-like environment as your sanctuary here.

Adding convenience to this masterpiece, a medical centre, shops and cafe will be within the precinct. Not to mention,

4 📮 3 🖺 2 🖨

Type: Townhouse

View: https://www.plusagency.com.au/sale/nsw/hills/bel la-vista/residential/townhouse/7884421