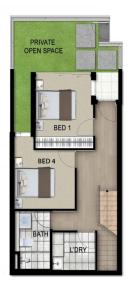

The Townhouses offer generous living areas with plenty of natural light. Designed with an open-plan concept, contemporary style and luxurious finishes without compromising functionality. Tucked in a secluded haven with a tranquil green oasis at its centre, you will find a zen-like environment as your sanctuary here.

Adding convenience to this masterpiece, a medical centre, shops and cafe will be within the precinct. Not to mention,

4 📮 3 🖺 2 🖨

Type: Townhouse

View: https://www.plusagency.com.au/sale/nsw/hills/bel la-vista/residential/townhouse/7884421