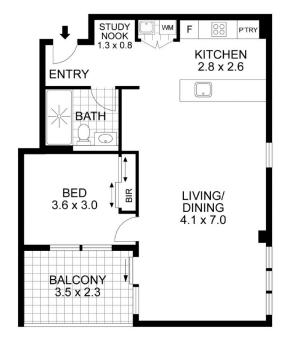

## A309/53 Nancarrow Avenue Ryde NSW

Welcome to the epitome of modern living! This one-bedroom, one-bathroom apartment, offers a harmonious blend of comfort, functionality, and versatility. With spacious interiors and contemporary features, this apartment embodies your vision of an ideal home.

Nestled in a prime location, this apartment provides easy access to schools, parks, shopping, and dining options.

1 🚐 1 🚔 1 😭

**Type**: Apartment

**View**: https://www.plusagency.com.au/sale/nsw/norther n-suburbs/ryde/residential/apartment/7874211